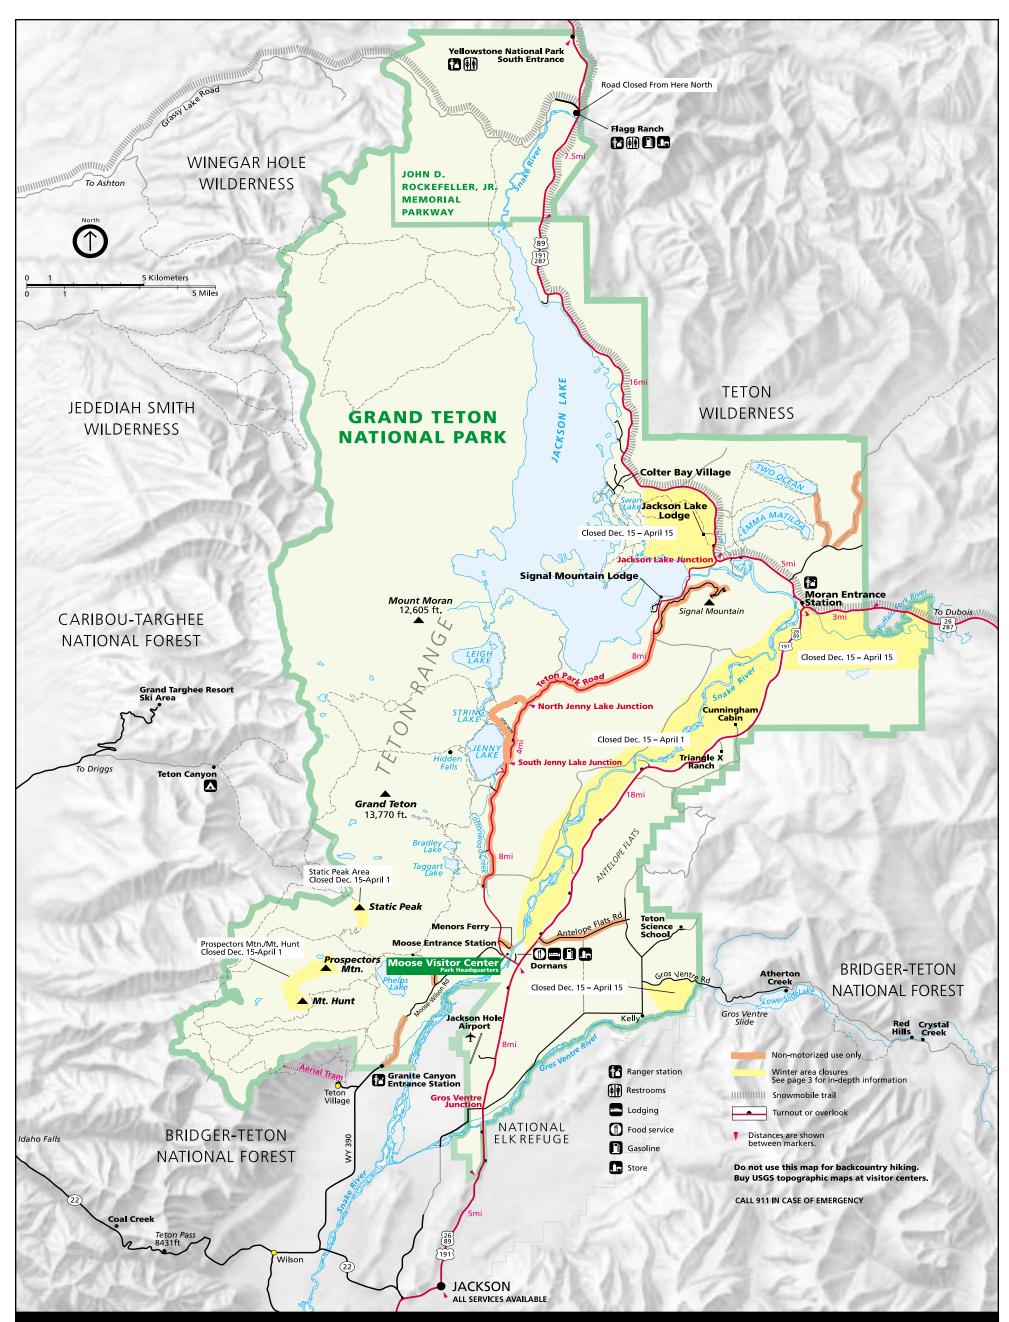

## **Information Services**

The Moose Visitor Center is open daily (except December 25) from 8:00 a.m. to 5:00 p.m. Services include information, cross-country ski trail maps, publication sales, audio-visual programs, natural history exhibits and permits for backpacking, boating and mountaineering. Ranger-led

snowshoe hikes (snowshoes provided, reservations required) are offered from late December to mid-March. Call (307) 739-3399 to make reservations. Check at the visitor center for other ranger-led activities. The Flagg Ranch information station is open daily from mid-December to mid-March. Hours are 8:00 a.m. to 5:00 p.m. Services include information, cross-country ski trail maps and publication sales.